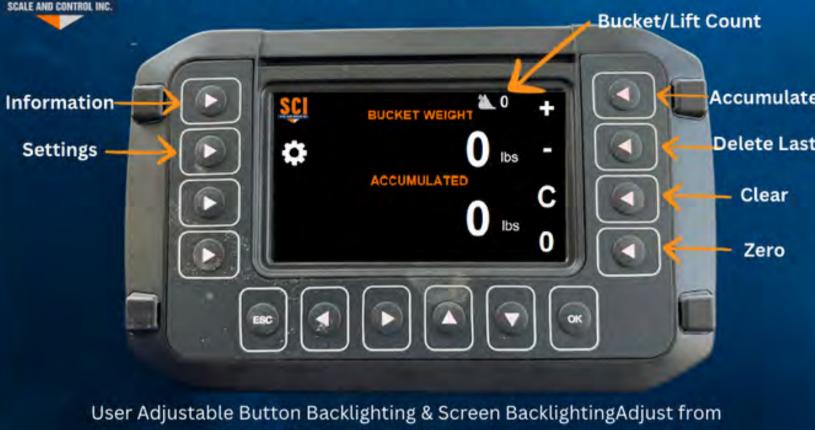

## WLS430 Screen Features

#### WLS430 STATIC LOADER/FORKLIFT SCALE

Iser Adjustable Button Backlighting & Screen BacklightingAdjust from 10% to 100%-In 10% Increments. Select Weight Units: LBS-KG-Tons-Tonnes