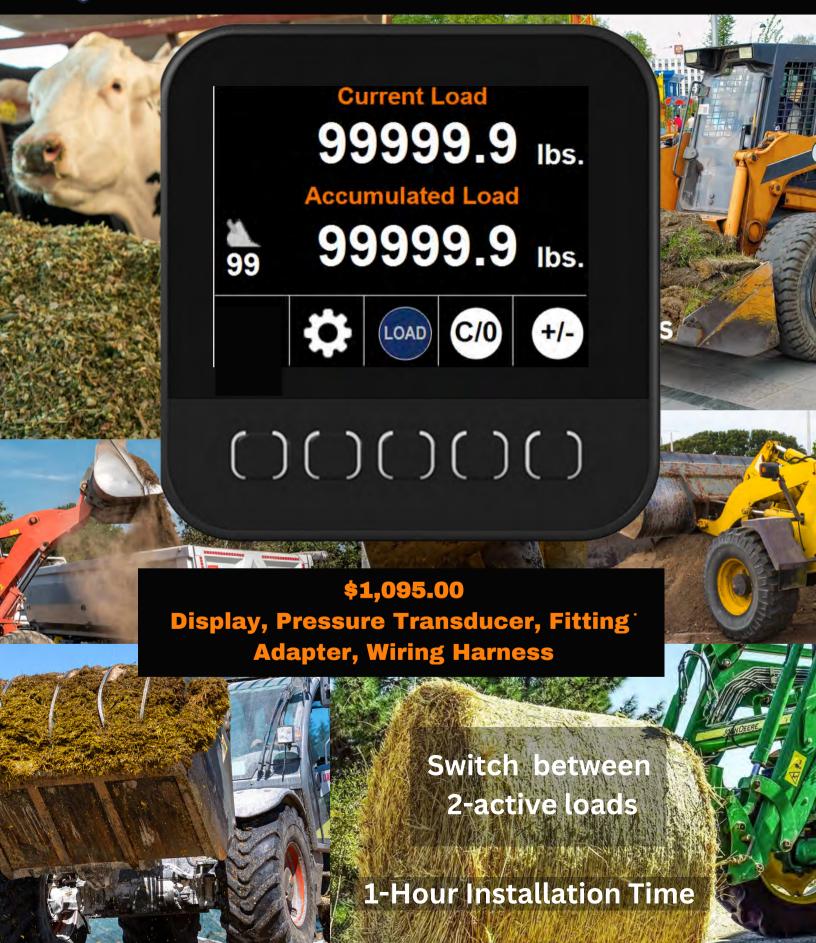

## WLS350 Stationary Loader Scale

## **WLS350 Scale Features**

3.5" Color Display • Optically bonded for long life, full color TFT display provides excellent readability in normal to extreme environmental conditions, provides clear viewing from all angles • Auto On-Off heated display for extreme temperatures • IP67 wash down rated display • 320 x 240 px display • 24 bit color • 8-32VDC power supply • Less than 1/4 amp draw • Operating temperature -40F to +185F (-40C to +85C) • User's can switch between 2 active loads • Sunlight readable display \* User installabe in just over 1 hour • 7 days a week technical phone support • Excellent price to value ratio • Includes display, ram bracket, wiring harness with waterproof connectors, 1-fitting adapter and 1 pressure transducer • + Button accumulates bucket weight • - button deducts last bucket