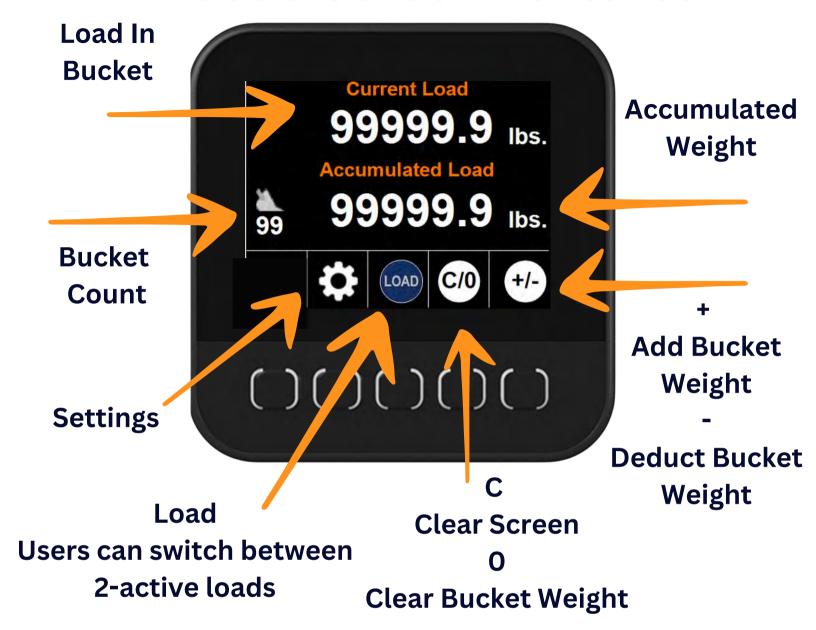

## **WLS350 Screen Features**

## **WLS350 Scale Features**

3.5" Color Display • Optically bonded for long life, full color TFT display provides excellent readability in normal to extreme environmental conditions, provides clear viewing from all angles • Auto On-Off heated display for extreme temperatures • IP67 wash down rated display • 320 x 240 px display • 24 bit color • 8-32VDC power supply • Less than 1/4 amp draw • Operating temperature -40F to +185F (-40C to +85C) • User's can switch between 2 active loads • Sunlight readable display \* User installabe in just over 1 hour • 7 days a week technical phone support • Excellent price to value ratio • Includes display, ram bracket, wiring harness with waterproof connectors, 1-fitting adapter and 1 pressure transducer • + Button accumulates bucket weight • - button deducts last bucket